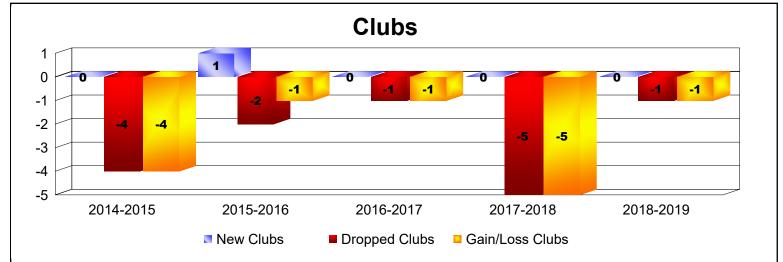

## As of June 2019 Cumulative

| Year      | New<br>Clubs | Dropped<br>Clubs | Gain/<br>Loss<br>Clubs | New<br>Members | Charter<br>Members | Reinstate<br>Members | Transfer<br>Members | Total<br>Member<br>Added | Total<br>Members<br>Dropped | Gain/<br>Loss<br>Members |
|-----------|--------------|------------------|------------------------|----------------|--------------------|----------------------|---------------------|--------------------------|-----------------------------|--------------------------|
| 2014-2015 | 0            | -4               | -4                     | 163            | 1                  | 4                    | 16                  | 184                      | -304                        | -120                     |
| 2015-2016 | 1            | -2               | -1                     | 136            | 23                 | 17                   | 12                  | 188                      | -268                        | -80                      |
| 2016-2017 | 0            | -1               | -1                     | 155            | 0                  | 14                   | 10                  | 179                      | -236                        | -57                      |
| 2017-2018 | 0            | -5               | -5                     | 143            | 0                  | 5                    | 6                   | 154                      | -293                        | -139                     |
| 2018-2019 | 0            | -1               | -1                     | 121            | 2                  | 9                    | 6                   | 138                      | -180                        | -42                      |
| Average   | 0            | -3               | -2                     | 144            | 5                  | 10                   | 10                  | 169                      | -256                        | -88                      |