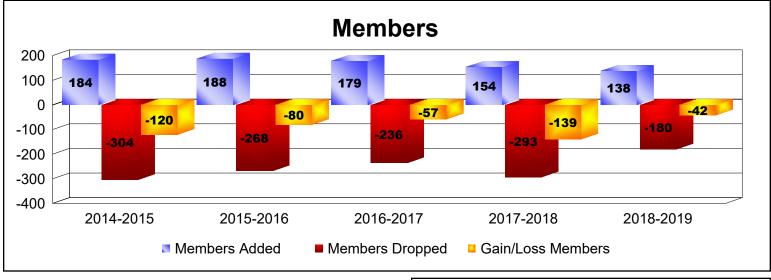

## As of June 2019 Cumulative

| Year      | New<br>Clubs | Dropped<br>Clubs | Gain/<br>Loss<br>Clubs | New<br>Members | Charter<br>Members | Reinstate<br>Members | Transfer<br>Members | Total<br>Member<br>Added | Total<br>Members<br>Dropped | Gain/<br>Loss<br>Members |
|-----------|--------------|------------------|------------------------|----------------|--------------------|----------------------|---------------------|--------------------------|-----------------------------|--------------------------|
| 2014-2015 | 0            | -4               | -4                     | 163            | 1                  | 4                    | 16                  | 184                      | -304                        | -120                     |
| 2015-2016 | 1            | -2               | -1                     | 136            | 23                 | 17                   | 12                  | 188                      | -268                        | -80                      |
| 2016-2017 | 0            | -1               | -1                     | 155            | 0                  | 14                   | 10                  | 179                      | -236                        | -57                      |
| 2017-2018 | 0            | -5               | -5                     | 143            | 0                  | 5                    | 6                   | 154                      | -293                        | -139                     |
| 2018-2019 | 0            | -1               | -1                     | 121            | 2                  | 9                    | 6                   | 138                      | -180                        | -42                      |
| Average   | 0            | -3               | -2                     | 144            | 5                  | 10                   | 10                  | 169                      | -256                        | -88                      |